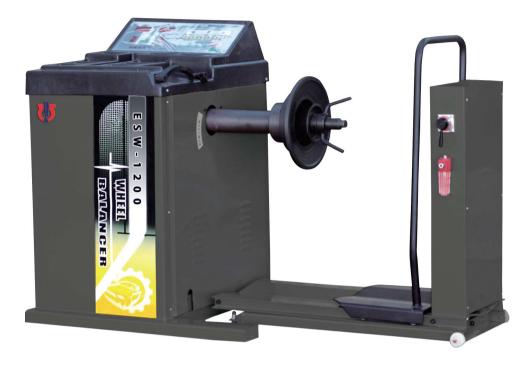

## > ESW-1200 TRUCK WHEEL BALANCER

## Features:

- 1.Specially designed spindle, increase the support strength.
- 2.It can balance both truck and car wheel.
- 3.Equipped with air-operated lift device, make it easier to lift heavy wheel.
- 4.Optional pneumatic and foot-operated brake system.
- 5.Self-caliberation and self-diagnosis function.

## Technical parameter

| Rim diameter       | 10″ –26″         | Rotation speed    | 200r/min  |
|--------------------|------------------|-------------------|-----------|
| Max. tire diameter | 1200mm           | Balance precision | ± 10g     |
| Tire width         | 1.5″ –2.0″       | Motor             | 380V 550W |
| Max. tire weight   | 150kg            | Machine weight    | 215kg     |
| Packing size       | 1200x1000x1260mm | Gross weight      | 260kg     |